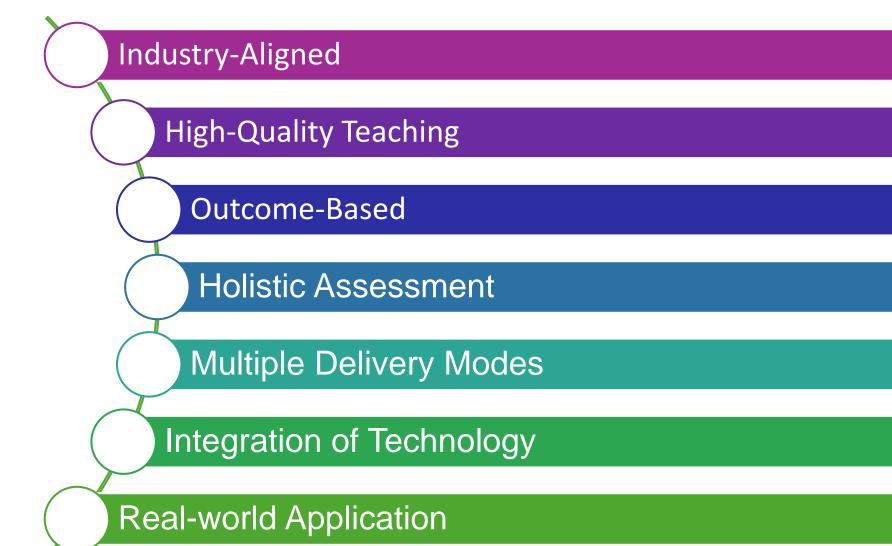

### **Grant-in-Aid Programs**

- **B Com**: Accountancy (Minor Statistics)
- B Com: Accountancy (Minor Commerce)
- M Com Accountancy

### **Self-financed Programs**

- **B S** with FinTech
- B S with International Finance
- **B Com** with Banking & Financial Services

**Distinctive Advantage** 