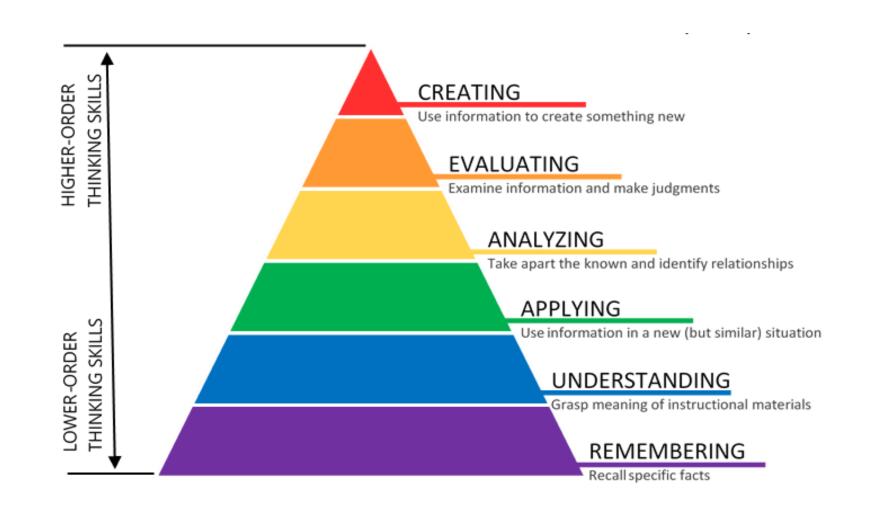

# SSESSMENT

Make decisions based on knowledge and understanding, rather than blindly following the crowd.